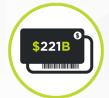

U.S. Gift and Incentive Cards Market to Cross \$221 Billion by 2024

US
Consumption
of gift cards
exceeds the
GDP of 136
countries

Mobile POS expected to reach approximately 60% CAGR between 2018-2024

Global POS software industry is expected to reach approximately \$3.3 billion USD by 2024

# GIVEX CERTIFIED PARTNERS POS + GIFT CARDS

The U.S. gift card market is to surpass \$221B USD by 2024. \* As a Certified POS Partner for Givex you can take advantage of the lucrative market when you choose to sell Givex Gift Cards as well.