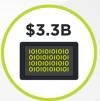

U.S. Gift and Incentive Cards Market to Cross \$221 Billion by 2024

US
Consumption
of gift cards
exceeds the
GDP of 136
countries

Mobile POS expected to reach approximately 60% CAGR between 2018-2024

Global POS software industry is expected to reach approximately \$3.3 billion USD by 2024